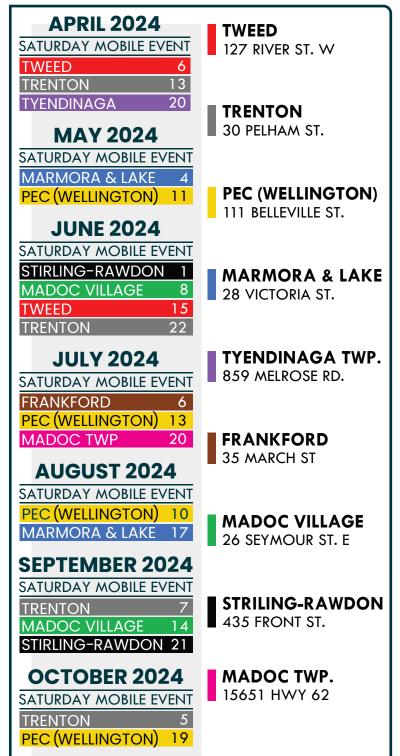

CRESCENT. K8P 125

#### **SUMMER SCHEDULE**

#### WINTER SCHEDULE

#### 

### **BELLEVILLE DEPOT HOLIDAY HOURS**

**CLOSED FROM DECEMBER 22. – JANUARY 2. INCLUSIVE** 

## **CURBSIDE BATTERY COLLECTION!**

2024: MARCH 11TH - 22ND | NOVEMBER 4TH - 15TH

#### Proper disposal:

Step 1: Gather up dead, intact household batteries including AA, AAA, C, D, 9V, 6V, & button cell batteries, placing a small piece of masking tape on exposed terminals of 9V, 6V, and button cells. Place all of your batteries inside a clear re-sealable bag.

Step 2: Seal the bag of batteries and place them ON TOP of your papers blue box. We collect your batteries on the dates corresponding with your regular collection day(s).

# Follow us on Social Media

# **MOBILE EVENT SCHEDULE 2024**

OPERATION HOURS: 9:00AM-2:00PM