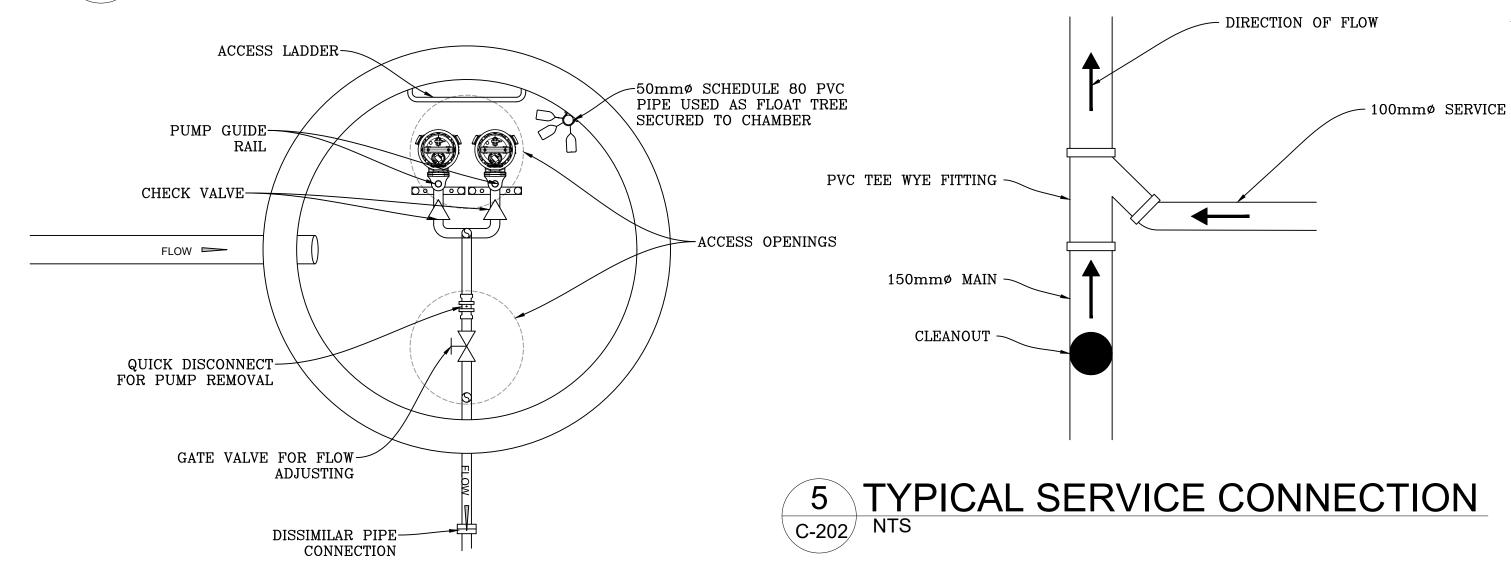

## DUPLEX PUMP CHAMBER DETAIL

# 4 TYPICAL DUPLEX PUMP DETAIL

6 TYPICAL SANITARY TRENCH DETAIL C-202 NTS

- THE CONTRACTOR IS RESPONSIBLE FOR DETERMINING THE EXACT LOCATION, SIZE MATERIAL AND ELEVATIONS OF ALL EXISTING UTILITIES PRIOR TO COMMENCING CONSTRUCTION. PROTECT AND ASSUME ALL RESPONSIBILITY FOR EXISTING UTILITIES WHETHER OR NOT SHOWN ON THE DRAWINGS. IF THERE ARE ANY DISCREPANCIES THE CONTRACTOR IS TO NOTIFY THE ENGINEER PROMPTLY. GAS, HYDRO, CABLE, TELEPHONE, OR ANY OTHER UTILITY THAT MAY EXIST ON SITE MUST BE LOCATED BY ITS OWN UTILITIES AND VERIFIED.
- 2. ALL UNDERGROUND SERVICES, MATERIALS AND INSTALLATIONS TO BE IN ACCORDANCE WITH ONTARIO PROVINCIAL STANDARDS AND SPECIFICATIONS UNLESS OTHERWISE STATED (OPSS).
- SEWER AND WATER WORKS WITHIN PROPERTY BOUNDARY GOVERNED BY ONTARIO
- 4. ALL DISTURBED AREAS TO BE RESTORED TO ORIGINAL CONDITION OR BETTER UNLESS OTHERWISE SPECIFIED. ANY GRASSED AREAS DISTURBED ARE TO BE
- REINSTATED WITH MINIMUM 100MM TOPSOIL AND SEED. 5. THE CONTRACTOR IS RESPONSIBLE FOR ALL LAYOUT FOR CONSTRUCTION
- 6. CONTRACTOR TO OBTAIN AND PAY FOR ALL NECESSARY PERMITS FROM THE COUNTY, MUNICIPALITY AND/OR CONSERVATION AUTHORITY PRIOR TO COMMENCING CONSTRUCTION.
- 7. ALL SEWER TRENCHING AND BEDDING SHALL CONFORM TO OPSD 802.010 AND 802.013 UNLESS NOTED OTHERWISE.
- 8. BEDDING SHALL BE A MINIMUM 150MM OF GRANULAR "A", COMPACTED TO MINIMUM 98% STANDARD PROCTOR DRY DENSITY. CLEAR STONE BEDDING SHALL NOT BE
- SUB-BEDDING, IF REQUIRED SHALL BE AS PER THE DIRECTION OF GEOTECHNICAL **ENGINEER**
- 10. BACKFILL TO AT LEAST 300MM ABOVE TOP OF PIPE WITH GRANULAR "A".
- 11. TO MINIMIZE DIFFERENTIAL FROST HEAVING, TRENCH BACKFILL (FROM PAVEMENT SUBGRADE TO 2 METRES BELOW FINISHED GRADE) SHALL MATCH EXISTING SOIL CONDITIONS.
- 12. SERVICES ARE TO BE RUN TO ALL SITES AS PER SITE SERVICING DETAIL ON SHEET C-202 ALONG SANITARY MAINS.

- 18. CONSTRUCT ALL SEWER AND APPURTENANCES TO ONTARIO PROVINCIAL STANDARD SPECIFICATIONS AND DRAWINGS.
- 19. SEWER TRENCHING AND BEDDING SHALL CONFORM TO OPSD 802.010 AND 802.013 UNLESS OTHERWISE NOTED.
- 20. SEWERS AND CONNECTIONS 100MM DIAMETER AND SMALLER TO BE PVC DR35 OR APPROVED EQUIVALENT. SEWERS AND CONNECTIONS OF 1500MM DIAMETER TO BE PVC DR35 OR APPROVED EQUIVALENT.
- 21. INSULATE ALL SEWERS/SERVICES THAT HAVE LESS THAN 1.5M OF COVER WITH THERMAL INSULATION AS PER DETAIL.
- 22. SANITARY CLEANOUT TO BE 100MM MIN. DIAMETER PVC SDR 28 WITH THREADED END CAP. TRANSITION FROM 100MM TO 150MM DIAMETER PRIOR TO TEE FITTING AT SEWER MAIN.
- 23. SANITARY SEWERS TO BE TESTED AS PER OPSS.
- 24. ALL TANKS SHALL BE RESISTANT TO GROUND WATER INFILTRATION. WATERPROOFING IS TO BE PROVIDED AS REQUIRED TO ENSURE NO GROUNDWATER INFILTRATION.
- 25. ANTI BUOYANCY MEASURES SHALL BE USED FOR ALL TANKS WHERE REQUIRED.
- 26. TANKS TO BE INSTALLED AS PER MANUFACTURERS SPECIFICATIONS AND
- 27. PUMP CHAMBER (PC1) TO HAVE A MINIMUM WORKING VOLUME OF 900L AND TO BE
- 28. SUBMERSIBLE DUPLEX SEWAGE PUMPS TO BE LIBERTY PUMPS LE50 SERIES MODEL
- LE51A,  $\frac{1}{2}$  HP, 115V, 2" DISCHARGE OR EQUIVALENT WITH TDH 4.5m. 29. PUMPS TO BE EQUIPPED WITH AUDIBLE AND VISUAL HIGH WATER LEVEL ALARM.
- 30. CONTROL PANEL TO BE SJE RHOMBUS IFS SERIES SINGLE PHASE DUPLEX DEMAND DOSE CONTROL PANEL ENCASED IN WEATHERPROOF ENCLOSURE OR APPROVED EQUIVALENT.
- 31. CONTROL PANEL TO BE INSTALLED ON 100mm X 100mm X 1.5m PRESSURE TREATED WOOD POST ADJACENT TO PUMP CHAMBER OR ON WALL OF BUILDING FOR EASE OF MAINTENANCE. IF MOUNTED IN MECHANICAL ROOM, SEAL ALL DUCTS ENTERING BUILDING WITH EYS FITTING TO PREVENT GAS TRANSFER.
- 32. CONTRACTOR IS RESPONSIBLE FOR COMMISSIONING OF PUMPS.
- 33. ALL SERVICES FROM CABINS TO BE 100mmØ PVC DR35.
- 34. ALL CONNECTIONS TO 150mmØ SERWER MAIN TO BE WITH TEE WYE CONNECTION
- 35. ELECTRICAL TRENCH BEDDING MATERIAL TO BE MASONRY SAND OR APPROVED NATIVE SAND. BEDDING MATERIAL TO BE COMPACTED TO 100% SPMDD.
- 36. ALL ELECTRICAL WORK MUST BE COMPLETED IN ACCORDANCE WITH ELECTRICAL CODE & BE PREFORMED BY A LICENSED ELECTRICIAN IN GOOD STANDING WITH THE