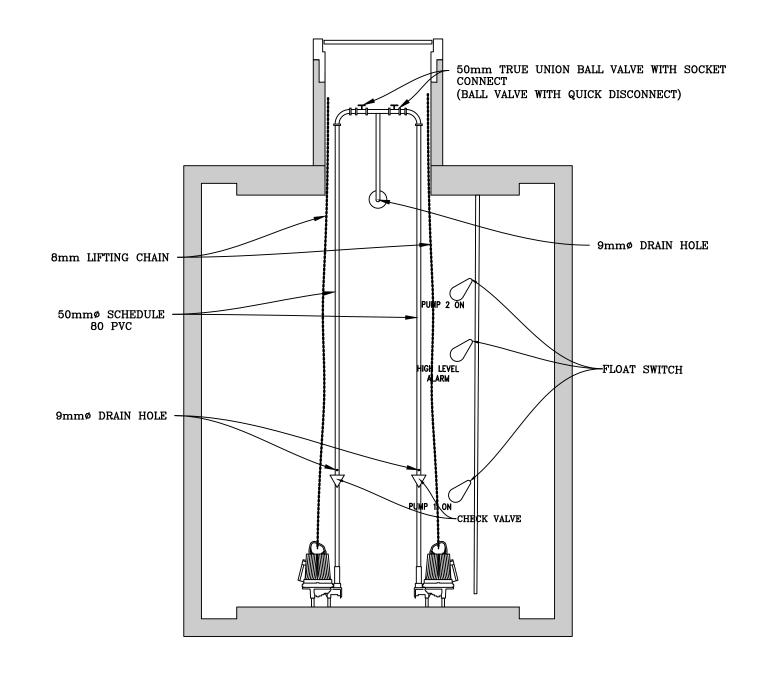

2 PIPE INSULATION DETAIL

1. INCREMENTS OF THICKNESS SHALL BE 50MM

2. INSULATION TO BE STYROFOAM SM HI-40 OR EQUIVALENT.

3. TO BE USED WHEN GROUND COVER IS LESS THAN 1.2m FOR STORM SEWER, 1.5m FOR SANITARY SEWER AND 1.7m FOR WATERMAIN.

## PIPE INSULATION TABLE

| GROUND COVER    | INSULATION THICKNESS (mm) |  |  |
|-----------------|---------------------------|--|--|
| 500 to 1500mm   | 100                       |  |  |
| 1500mm and over | 50                        |  |  |