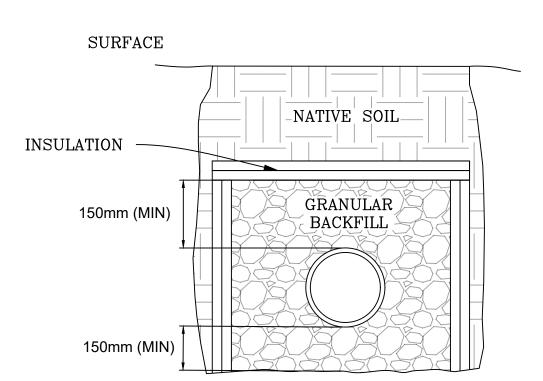

3 TYPICAL CLEAN OUT DETAIL

**GROUNDWORK** 

EOTECHNICAL • CIVIL • STORMWATER • ONSITE WASTEWATER

**UNIT 640 - 654 NORRIS COURT** 

**KINGSTON ONTARIO** 

**OFFICE (613) 634-1789** 

www.groundengineer.ca

**ENGINEERING** 

- 18. CONSTRUCT ALL SEWER AND APPURTENANCES TO ONTARIO PROVINCIAL STANDARD SPECIFICATIONS AND DRAWINGS.
- 19. SEWER TRENCHING AND BEDDING SHALL CONFORM TO OPSD 802.010 AND 802.013 UNLESS OTHERWISE NOTED.
- 20. SEWERS AND CONNECTIONS 100MM DIAMETER AND SMALLER TO BE PVC DR35 OR APPROVED EQUIVALENT. SEWERS AND CONNECTIONS OF 1500MM DIAMETER TO BE PVC DR35 OR APPROVED EQUIVALENT.
- 21. INSULATE ALL SEWERS/SERVICES THAT HAVE LESS THAN 1.5M OF COVER WITH THERMAL INSULATION AS PER DETAIL.
- 22. SANITARY CLEANOUT TO BE 100MM MIN. DIAMETER PVC SDR 28 WITH THREADED END CAP. TRANSITION FROM 100MM TO 150MM DIAMETER PRIOR TO TEE FITTING AT SEWER MAIN.
- 23. SANITARY SEWERS TO BE TESTED AS PER OPSS.
- 24. ALL TANKS SHALL BE RESISTANT TO GROUND WATER INFILTRATION. WATERPROOFING IS TO BE PROVIDED AS REQUIRED TO ENSURE NO GROUNDWATER INFILTRATION.
- 25. ANTI BUOYANCY MEASURES SHALL BE USED FOR ALL TANKS WHERE REQUIRED.
- 26. TANKS TO BE INSTALLED AS PER MANUFACTURERS SPECIFICATIONS AND
- 27. PUMP CHAMBER (PC1) TO HAVE A MINIMUM WORKING VOLUME OF 900L AND TO BE
- 28. SUBMERSIBLE DUPLEX SEWAGE PUMPS TO BE LIBERTY PUMPS LE50 SERIES MODEL
- LE51A,  $\frac{1}{2}$  HP, 115V, 2" DISCHARGE OR EQUIVALENT WITH TDH 4.5m. 29. PUMPS TO BE EQUIPPED WITH AUDIBLE AND VISUAL HIGH WATER LEVEL ALARM.
- 30. CONTROL PANEL TO BE SJE RHOMBUS IFS SERIES SINGLE PHASE DUPLEX DEMAND DOSE CONTROL PANEL ENCASED IN WEATHERPROOF ENCLOSURE OR APPROVED EQUIVALENT.
- 31. CONTROL PANEL TO BE INSTALLED ON 100mm X 100mm X 1.5m PRESSURE TREATED WOOD POST ADJACENT TO PUMP CHAMBER OR ON WALL OF BUILDING FOR EASE OF MAINTENANCE. IF MOUNTED IN MECHANICAL ROOM, SEAL ALL DUCTS ENTERING BUILDING WITH EYS FITTING TO PREVENT GAS TRANSFER.
- 32. CONTRACTOR IS RESPONSIBLE FOR COMMISSIONING OF PUMPS.
- 33. ALL SERVICES FROM CABINS TO BE 100mmØ PVC DR35.
- 34. ALL CONNECTIONS TO 150mmØ SERWER MAIN TO BE WITH TEE WYE CONNECTION
- 35. ELECTRICAL TRENCH BEDDING MATERIAL TO BE MASONRY SAND OR APPROVED NATIVE SAND. BEDDING MATERIAL TO BE COMPACTED TO 100% SPMDD.
- 36. ALL ELECTRICAL WORK MUST BE COMPLETED IN ACCORDANCE WITH ELECTRICAL CODE & BE PREFORMED BY A LICENSED ELECTRICIAN IN GOOD STANDING WITH THE