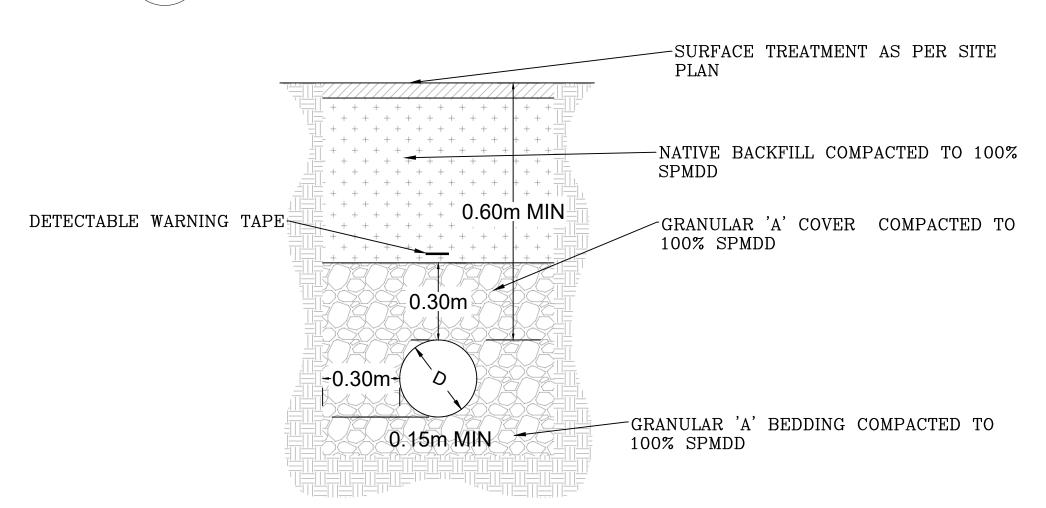

# 4 TYPICAL DUPLEX PUMP DETAIL

6 TYPICAL SANITARY TRENCH DETAIL C-202 NTS

- THE CONTRACTOR IS RESPONSIBLE FOR DETERMINING THE EXACT LOCATION, SIZE MATERIAL AND ELEVATIONS OF ALL EXISTING UTILITIES PRIOR TO COMMENCING CONSTRUCTION. PROTECT AND ASSUME ALL RESPONSIBILITY FOR EXISTING UTILITIES WHETHER OR NOT SHOWN ON THE DRAWINGS. IF THERE ARE ANY DISCREPANCIES THE CONTRACTOR IS TO NOTIFY THE ENGINEER PROMPTLY. GAS, HYDRO, CABLE, TELEPHONE, OR ANY OTHER UTILITY THAT MAY EXIST ON SITE MUST BE LOCATED BY ITS OWN UTILITIES AND VERIFIED.
- 2. ALL UNDERGROUND SERVICES, MATERIALS AND INSTALLATIONS TO BE IN ACCORDANCE WITH ONTARIO PROVINCIAL STANDARDS AND SPECIFICATIONS UNLESS OTHERWISE STATED (OPSS).
- SEWER AND WATER WORKS WITHIN PROPERTY BOUNDARY GOVERNED BY ONTARIO
- 4. ALL DISTURBED AREAS TO BE RESTORED TO ORIGINAL CONDITION OR BETTER UNLESS OTHERWISE SPECIFIED. ANY GRASSED AREAS DISTURBED ARE TO BE
- REINSTATED WITH MINIMUM 100MM TOPSOIL AND SEED. 5. THE CONTRACTOR IS RESPONSIBLE FOR ALL LAYOUT FOR CONSTRUCTION
- 6. CONTRACTOR TO OBTAIN AND PAY FOR ALL NECESSARY PERMITS FROM THE COUNTY, MUNICIPALITY AND/OR CONSERVATION AUTHORITY PRIOR TO COMMENCING CONSTRUCTION.
- 7. ALL SEWER TRENCHING AND BEDDING SHALL CONFORM TO OPSD 802.010 AND 802.013 UNLESS NOTED OTHERWISE.
- 8. BEDDING SHALL BE A MINIMUM 150MM OF GRANULAR "A", COMPACTED TO MINIMUM 98% STANDARD PROCTOR DRY DENSITY. CLEAR STONE BEDDING SHALL NOT BE
- SUB-BEDDING, IF REQUIRED SHALL BE AS PER THE DIRECTION OF GEOTECHNICAL **ENGINEER**
- 10. BACKFILL TO AT LEAST 300MM ABOVE TOP OF PIPE WITH GRANULAR "A".
- 11. TO MINIMIZE DIFFERENTIAL FROST HEAVING, TRENCH BACKFILL (FROM PAVEMENT SUBGRADE TO 2 METRES BELOW FINISHED GRADE) SHALL MATCH EXISTING SOIL CONDITIONS.
- 12. SERVICES ARE TO BE RUN TO ALL SITES AS PER SITE SERVICING DETAIL ON SHEET C-202 ALONG SANITARY MAINS.

- 18. CONSTRUCT ALL SEWER AND APPURTENANCES TO ONTARIO PROVINCIAL STANDARD SPECIFICATIONS AND DRAWINGS.
- 19. SEWER TRENCHING AND BEDDING SHALL CONFORM TO OPSD 802.010 AND 802.013 UNLESS OTHERWISE NOTED.
- 20. SEWERS AND CONNECTIONS 100MM DIAMETER AND SMALLER TO BE PVC DR35 OR APPROVED EQUIVALENT. SEWERS AND CONNECTIONS OF 1500MM DIAMETER TO BE PVC DR35 OR APPROVED EQUIVALENT.
- 21. INSULATE ALL SEWERS/SERVICES THAT HAVE LESS THAN 1.5M OF COVER WITH THERMAL INSULATION AS PER DETAIL.
- 22. SANITARY CLEANOUT TO BE 100MM MIN. DIAMETER PVC SDR 28 WITH THREADED END CAP. TRANSITION FROM 100MM TO 150MM DIAMETER PRIOR TO TEE FITTING AT SEWER MAIN.
- 23. SANITARY SEWERS TO BE TESTED AS PER OPSS.
- 24. ALL TANKS SHALL BE RESISTANT TO GROUND WATER INFILTRATION. WATERPROOFING IS TO BE PROVIDED AS REQUIRED TO ENSURE NO GROUNDWATER INFILTRATION.
- 25. ANTI BUOYANCY MEASURES SHALL BE USED FOR ALL TANKS WHERE REQUIRED.
- 26. TANKS TO BE INSTALLED AS PER MANUFACTURERS SPECIFICATIONS AND
- 27. PUMP CHAMBER (PC1) TO HAVE A MINIMUM WORKING VOLUME OF 900L AND TO BE
- 28. SUBMERSIBLE DUPLEX SEWAGE PUMPS TO BE LIBERTY PUMPS LE50 SERIES MODEL
- LE51A,  $\frac{1}{2}$  HP, 115V, 2" DISCHARGE OR EQUIVALENT WITH TDH 4.5m. 29. PUMPS TO BE EQUIPPED WITH AUDIBLE AND VISUAL HIGH WATER LEVEL ALARM.
- 30. CONTROL PANEL TO BE SJE RHOMBUS IFS SERIES SINGLE PHASE DUPLEX DEMAND DOSE CONTROL PANEL ENCASED IN WEATHERPROOF ENCLOSURE OR APPROVED EQUIVALENT.
- 31. CONTROL PANEL TO BE INSTALLED ON 100mm X 100mm X 1.5m PRESSURE TREATED WOOD POST ADJACENT TO PUMP CHAMBER OR ON WALL OF BUILDING FOR EASE OF MAINTENANCE. IF MOUNTED IN MECHANICAL ROOM, SEAL ALL DUCTS ENTERING BUILDING WITH EYS FITTING TO PREVENT GAS TRANSFER.
- 32. CONTRACTOR IS RESPONSIBLE FOR COMMISSIONING OF PUMPS.
- 33. ALL SERVICES FROM CABINS TO BE 100mmØ PVC DR35.
- 34. ALL CONNECTIONS TO 150mmØ SERWER MAIN TO BE WITH TEE WYE CONNECTION
- 35. ELECTRICAL TRENCH BEDDING MATERIAL TO BE MASONRY SAND OR APPROVED NATIVE SAND. BEDDING MATERIAL TO BE COMPACTED TO 100% SPMDD.
- 36. ALL ELECTRICAL WORK MUST BE COMPLETED IN ACCORDANCE WITH ELECTRICAL CODE & BE PREFORMED BY A LICENSED ELECTRICIAN IN GOOD STANDING WITH THE