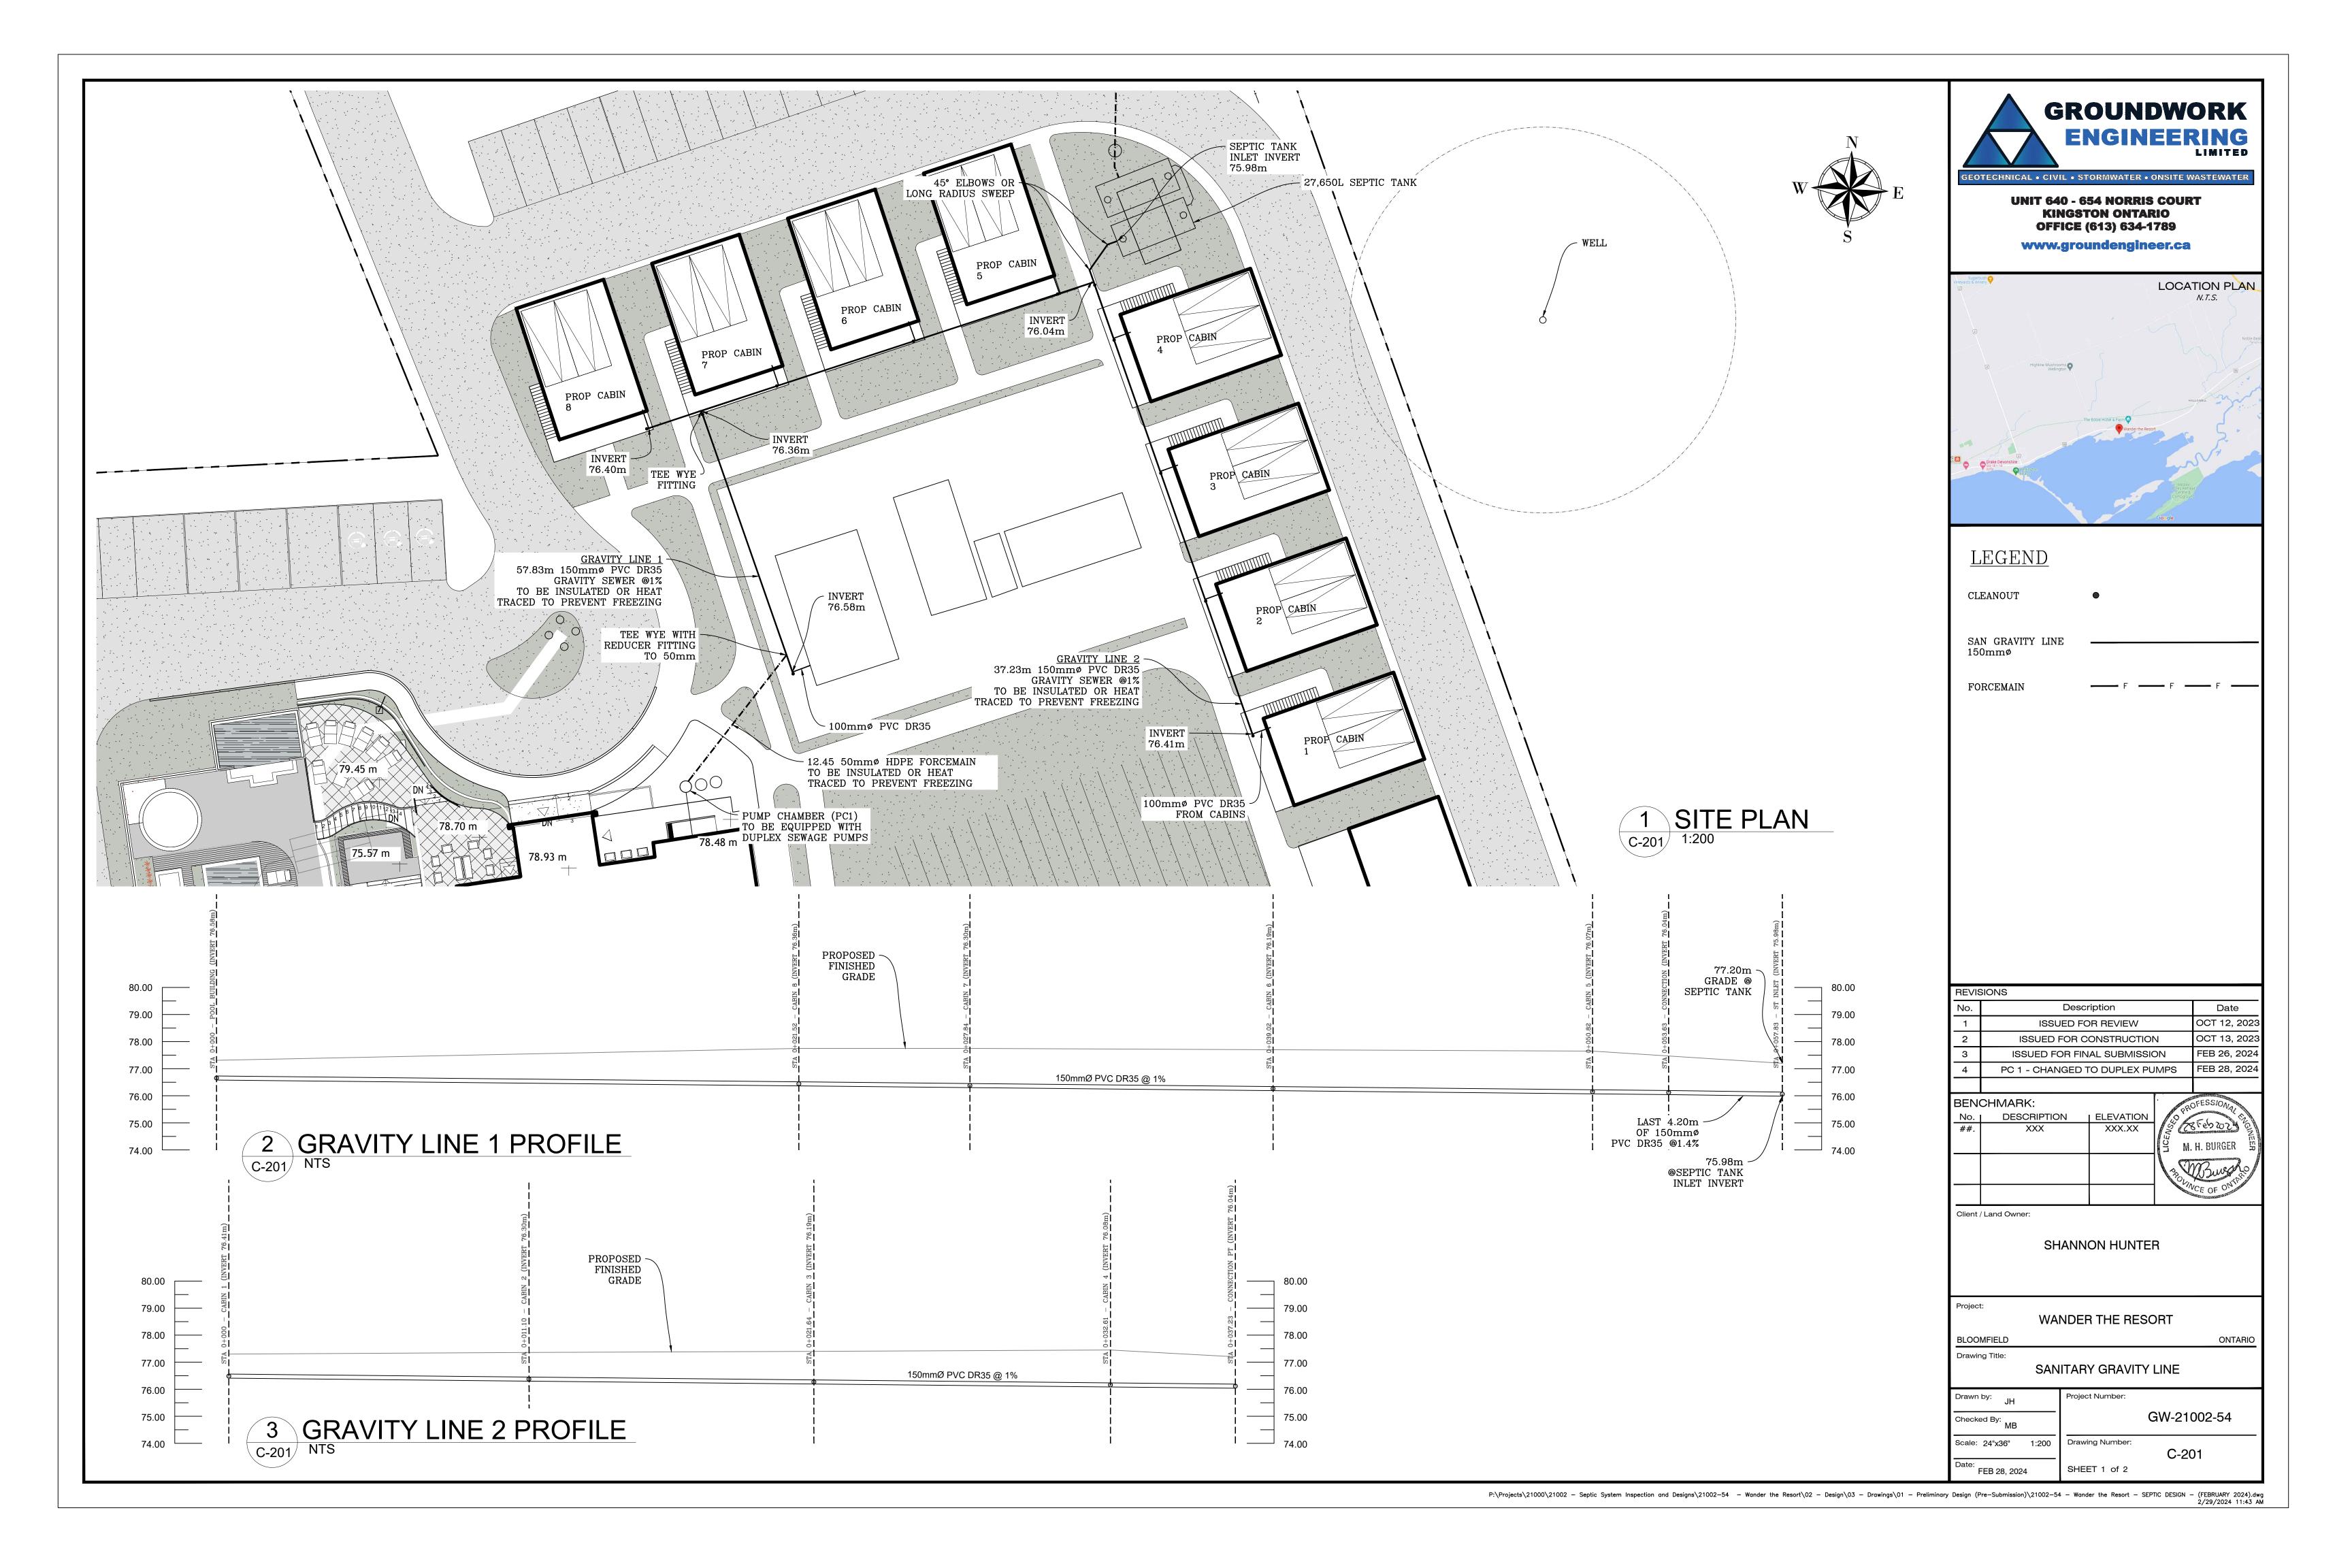

## DUPLEX PUMP CHAMBER DETAIL

- 18. CONSTRUCT ALL SEWER AND APPURTENANCES TO ONTARIO PROVINCIAL STANDARD SPECIFICATIONS AND DRAWINGS.
- 19. SEWER TRENCHING AND BEDDING SHALL CONFORM TO OPSD 802.010 AND 802.013 UNLESS OTHERWISE NOTED.
- 20. SEWERS AND CONNECTIONS 100MM DIAMETER AND SMALLER TO BE PVC DR35 OR APPROVED EQUIVALENT. SEWERS AND CONNECTIONS OF 1500MM DIAMETER TO BE PVC DR35 OR APPROVED EQUIVALENT.
- 21. INSULATE ALL SEWERS/SERVICES THAT HAVE LESS THAN 1.5M OF COVER WITH THERMAL INSULATION AS PER DETAIL.
- 22. SANITARY CLEANOUT TO BE 100MM MIN. DIAMETER PVC SDR 28 WITH THREADED END CAP. TRANSITION FROM 100MM TO 150MM DIAMETER PRIOR TO TEE FITTING AT SEWER MAIN.
- 23. SANITARY SEWERS TO BE TESTED AS PER OPSS.
- 24. ALL TANKS SHALL BE RESISTANT TO GROUND WATER INFILTRATION. WATERPROOFING IS TO BE PROVIDED AS REQUIRED TO ENSURE NO GROUNDWATER INFILTRATION.
- 25. ANTI BUOYANCY MEASURES SHALL BE USED FOR ALL TANKS WHERE REQUIRED.
- 26. TANKS TO BE INSTALLED AS PER MANUFACTURERS SPECIFICATIONS AND
- 27. PUMP CHAMBER (PC1) TO HAVE A MINIMUM WORKING VOLUME OF 900L AND TO BE
- 28. SUBMERSIBLE DUPLEX SEWAGE PUMPS TO BE LIBERTY PUMPS LE50 SERIES MODEL
- LE51A,  $\frac{1}{2}$  HP, 115V, 2" DISCHARGE OR EQUIVALENT WITH TDH 4.5m. 29. PUMPS TO BE EQUIPPED WITH AUDIBLE AND VISUAL HIGH WATER LEVEL ALARM.
- 30. CONTROL PANEL TO BE SJE RHOMBUS IFS SERIES SINGLE PHASE DUPLEX DEMAND DOSE CONTROL PANEL ENCASED IN WEATHERPROOF ENCLOSURE OR APPROVED EQUIVALENT.
- 31. CONTROL PANEL TO BE INSTALLED ON 100mm X 100mm X 1.5m PRESSURE TREATED WOOD POST ADJACENT TO PUMP CHAMBER OR ON WALL OF BUILDING FOR EASE OF MAINTENANCE. IF MOUNTED IN MECHANICAL ROOM, SEAL ALL DUCTS ENTERING BUILDING WITH EYS FITTING TO PREVENT GAS TRANSFER.
- 32. CONTRACTOR IS RESPONSIBLE FOR COMMISSIONING OF PUMPS.
- 33. ALL SERVICES FROM CABINS TO BE 100mmØ PVC DR35.
- 34. ALL CONNECTIONS TO 150mmØ SERWER MAIN TO BE WITH TEE WYE CONNECTION
- 35. ELECTRICAL TRENCH BEDDING MATERIAL TO BE MASONRY SAND OR APPROVED NATIVE SAND. BEDDING MATERIAL TO BE COMPACTED TO 100% SPMDD.
- 36. ALL ELECTRICAL WORK MUST BE COMPLETED IN ACCORDANCE WITH ELECTRICAL CODE & BE PREFORMED BY A LICENSED ELECTRICIAN IN GOOD STANDING WITH THE